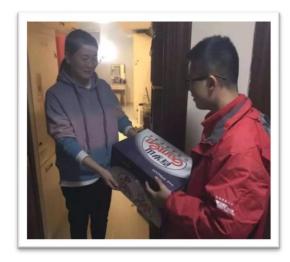

#### First Food Delivery (Ele.me)

At **00:09:02**, Ele.me delivery staff sent the first cup of Starbucks coffee of this year "Singles Day" to a Shanghai consumer.