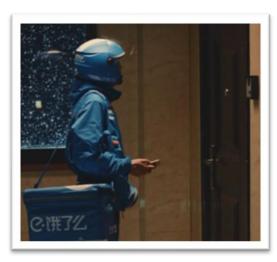

#### First Food Delivery (Ele.me)

At **00:09:02**, Ele.me delivery staff sent the first cup of Starbucks coffee of this year "Singles Day" to a Shanghai consumer.