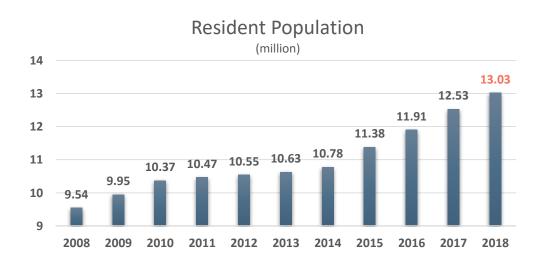

#### 498000

ShenZhen has a resident population of 13.03 million in 2018, a net increase of 0.498 million over last year.

Source: Shenzhen Statistical Yearbook