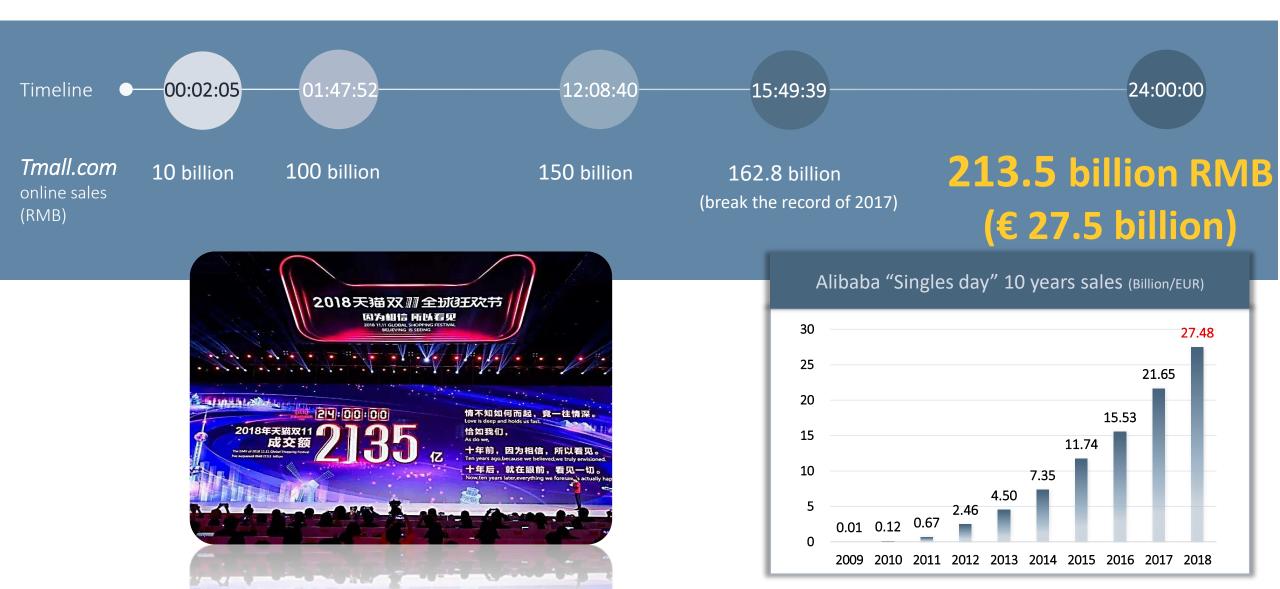

#### Alibaba online shopping Festival 2018 11.11

"Singles Day" is not only Alibaba

*Total net sales in 11/11/2018:* 

## **314,300,000,000 RMB** (€ 40,282,500,000)