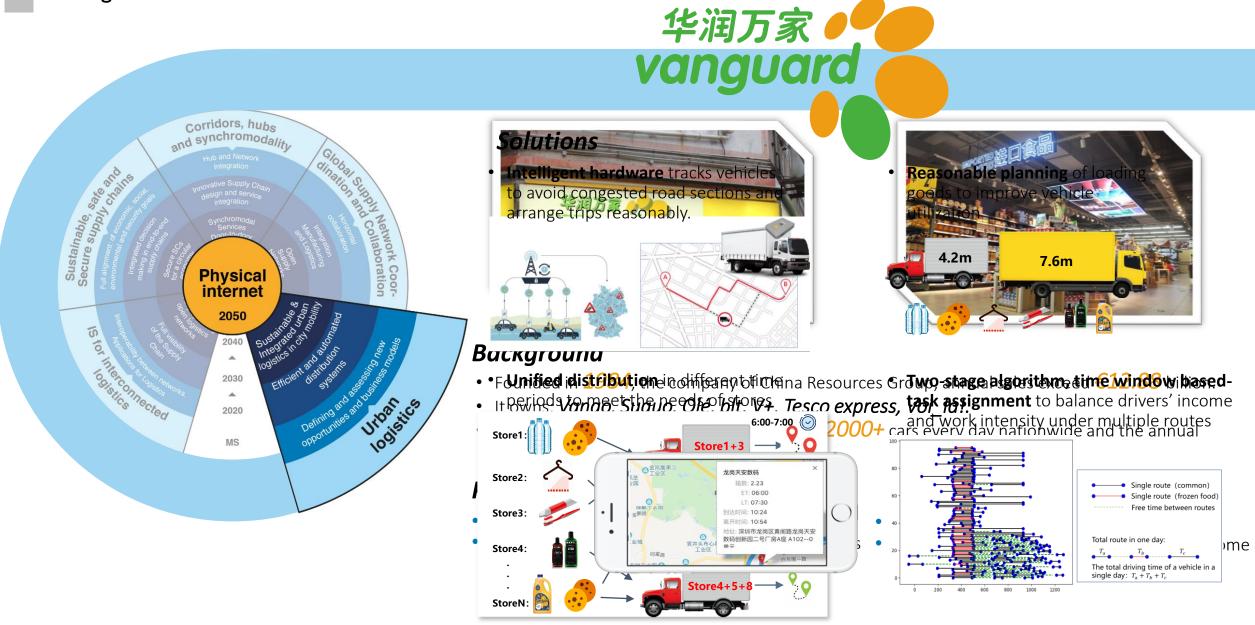

#### The "Green Action Plan"---

Starting "green" construction from warehousing, packaging, to transportation and distribution.

## *The "Recycling carton plan"* was launched in 2017.

Corridors, Hubs and Synchromodality

Systems & Technologies for Interconnected Logistics

*Jingdong* has *the largest Self-built logistics* in China Focus on *"Internet + logistics"* to build *an intelligent warehouse logistics system* 

Pick-up

Delivery

Packing

Global supply network coordination and collaboration

Urban Logistics