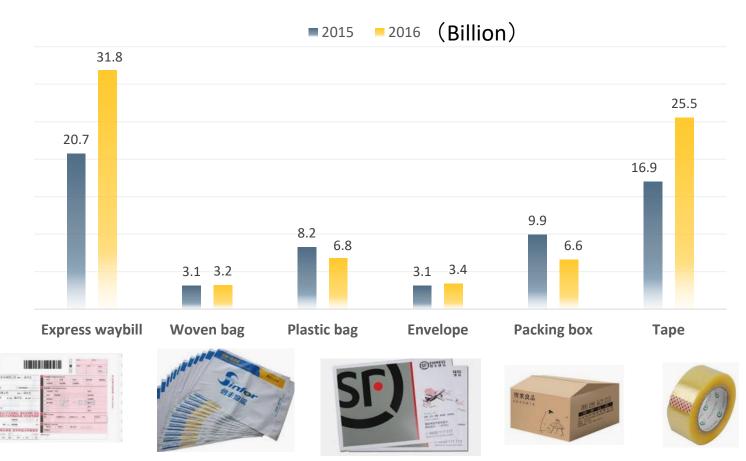

#### EXPRESS PACKAGING CONSUMPTION

The packing tape used in China in 1 year can wrap 1077 circles around the earth