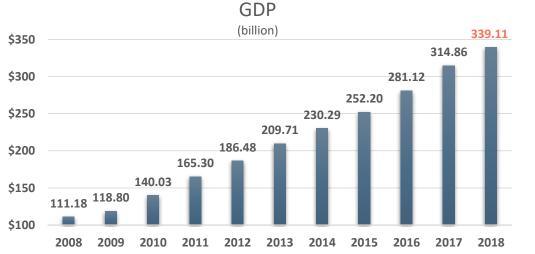

## Shen Zhen Guangdong Province, China

Shenzhen is located on the South China coast neighboring *HongKong* and *Macau*. It has a land area of *1996.8* square Km.

The GDP tops \$339.11 billion with an average annual growth rate of 7.7%.