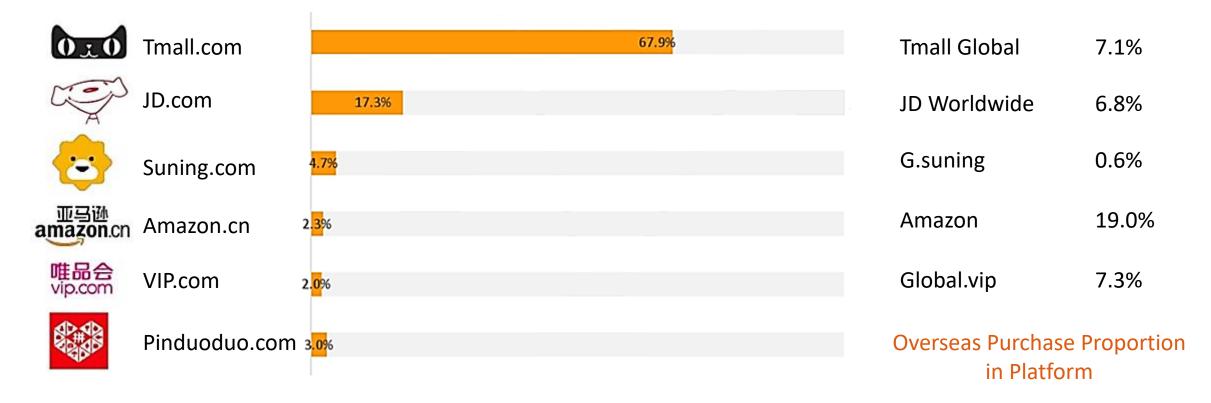

#### What to buy on "Singles Day"

"Singles Day" Pre-sale TOP10 Brand in 2018

| Ranking | Brand                       |         | Pre-sale volume<br>(unit) |
|---------|-----------------------------|---------|---------------------------|
|         |                             |         |                           |
| 2       | OLAY*                       | OLAY    | 1,402,000                 |
| 3       | ANTA                        | ANTA    | 1,266,000                 |
| 4       | LI-NING                     | L-NING  | 1,250,000                 |
| 5       | L'ORÉAL<br>欧莱雅              | L'OREAL | 1,140,000                 |
| 6       | adidas                      | ADIDAS  | 1,006,000                 |
| 7       |                             | UNIQLO  | 980,000                   |
| 8       | SKECHERS<br>Fitness Group   |         | 852,000                   |
| 9       | Purcotton<br>全線时代 PURCOTTON |         | 803,000                   |
| 10      | LANCÔME 🖗 LANCOME           |         | 693,000                   |

"Singles Day" Pre-sale TOP10 Shop in 2018 Pre-sale volume Ranking Shop (unit) 天猫 TMALL.COM Tmall global official camp 2 1,869,000 OAVOlay official flagship store 3 1,279,000 Nike official flagship store 4 1,223,000 L-Ning official store 5 1,207,000 **苏宁易则** sunning.com uning official flagship store 6 1,189,000 innisfree official flagship store 7 956,000 High official flagship store 8 923,000 9 Anta official flagship store ANTA 913,000 Adidas official flagship store 10 851,000