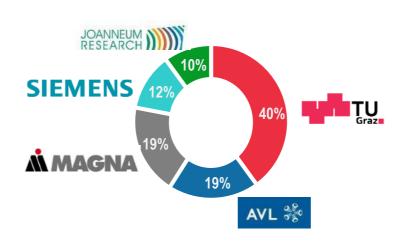

## The Research & Development Center

**AUTOMOTIVE** 

RAIL

AEROSPACE

Founded: 2002

**Staff:** 270

Operating Income: 22 Mio. EUR

Location: Graz